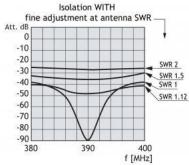

## **ISOLATION RESPONSE**

# PRO-PHY450-3/380-410/SWR

- 3-Channel Hybrid Ring Combiner for TETRA Communication Radios
  - Combiner for parallel operation of three TETRA transceivers on one common antenna where highest possible decoupling (isolation) is necessary.
  - Network can be adjusted for optimization of isolation.
- High isolation achievable: Up to -50 dB at the centre frequency (dependent on the SWR of the connected antenna).
- Max. power 50 W per channel.
- Very small ripple on the connectors over the total frequency range.