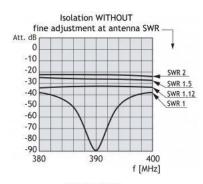

## **ISOLATION RESPONSE**

# PRO-PHY450-3/380-410/SWR

- 3-Channel Hybrid Ring Combiner for TETRA Communication Radios
  - Combiner for parallel operation of three TETRA transceivers on one common antenna where highest possible decoupling (isolation) is necessary.
  - Network can be adjusted for optimization of isolation.
- High isolation achievable: Up to -50 dB at the centre frequency (dependent on the SWR of the connected antenna).
- Max. power 50 W per channel.
- Very small ripple on the connectors over the total frequency range.