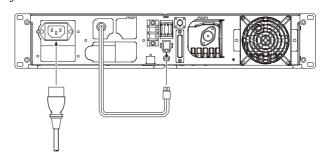

☐ Affix the supplied Front Panel using the four screws removed from the **VXR-9000** in the first step.

- ☐ Replace the top cover and its eleven screws.
- ☐ Connect the DC Cable of the **FP-31** to the Main Power Source Connector on the **VXR-9000** rear panel, then connect the supplied AC Power Cord between the **FP-31** AC jack and AC line outlet.