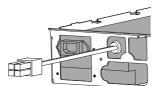

☐ Affix the supplied Front Panel using the four screws removed from the **VXR-9000** in the first step.

- ☐ Replace the top cover and its eleven screws.
- ☐ Connect the DC Cable of the **FP-31** to the Main Power Source Connector on the **VXR-9000** rear panel, then connect the supplied AC Power Cord between the **FP-31** AC jack and AC line outlet.