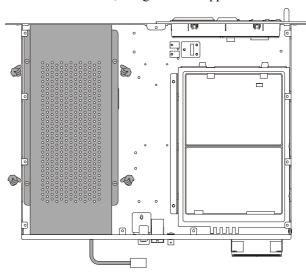

☐ Route the DC Cable of the **FP-31** through the heatsink slit in the bottom of the **VXR-9000** chassis.

## **VERTEX STANDARD HK LTD.**

Unit 5, 20/F., Seaview Centre, 139-141 Hoi Bun Road, Kwun Tong, Kowloon, Hong Kong

☐ Mount the **FP-31** Power Supply Unit onto the bottom chassis of the **VXR-9000**, using the four supplied screws.