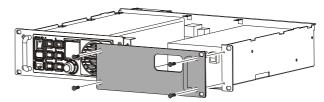

## **VERTEX STANDARD HK LTD.**

Unit 5, 20/F., Seaview Centre, 139-141 Hoi Bun Road, Kwun Tong, Kowloon, Hong Kong

☐ Mount the **FP-31** Power Supply Unit onto the bottom chassis of the **VXR-9000**, using the four supplied screws.

☐ Affix the supplied Front Panel using the four screws removed from the **VXR-9000** in the first step.

- ☐ Replace the top cover and its eleven screws.
- ☐ Connect the DC Cable of the **FP-31** to the Main Power Source Connector on the **VXR-9000** rear panel, then connect the supplied AC Power Cord between the **FP-31** AC jack and AC line outlet.