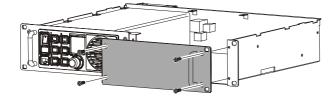

#### INSTALLATION

☐ Remove the eleven screws affixing the top cover, then remove the top cover.

☐ Remove the four screws on the dummy panel of the **VXR-9000**, then remove the dummy panel from the **VXR-9000**.

## **VERTEX STANDARD HK LTD.**

Unit 5, 20/F., Seaview Centre, 139-141 Hoi Bun Road, Kwun Tong, Kowloon, Hong Kong

☐ Mount the **FP-31** Power Supply Unit onto the bottom chassis of the **VXR-9000**, using the four supplied screws.

☐ Affix the supplied Front Panel using the four screws removed from the **VXR-9000** in the first step.

- ☐ Replace the top cover and its eleven screws.
- ☐ Connect the DC Cable of the **FP-31** to the Main Power Source Connector on the **VXR-9000** rear panel, then connect the supplied AC Power Cord between the **FP-31** AC jack and AC line outlet.